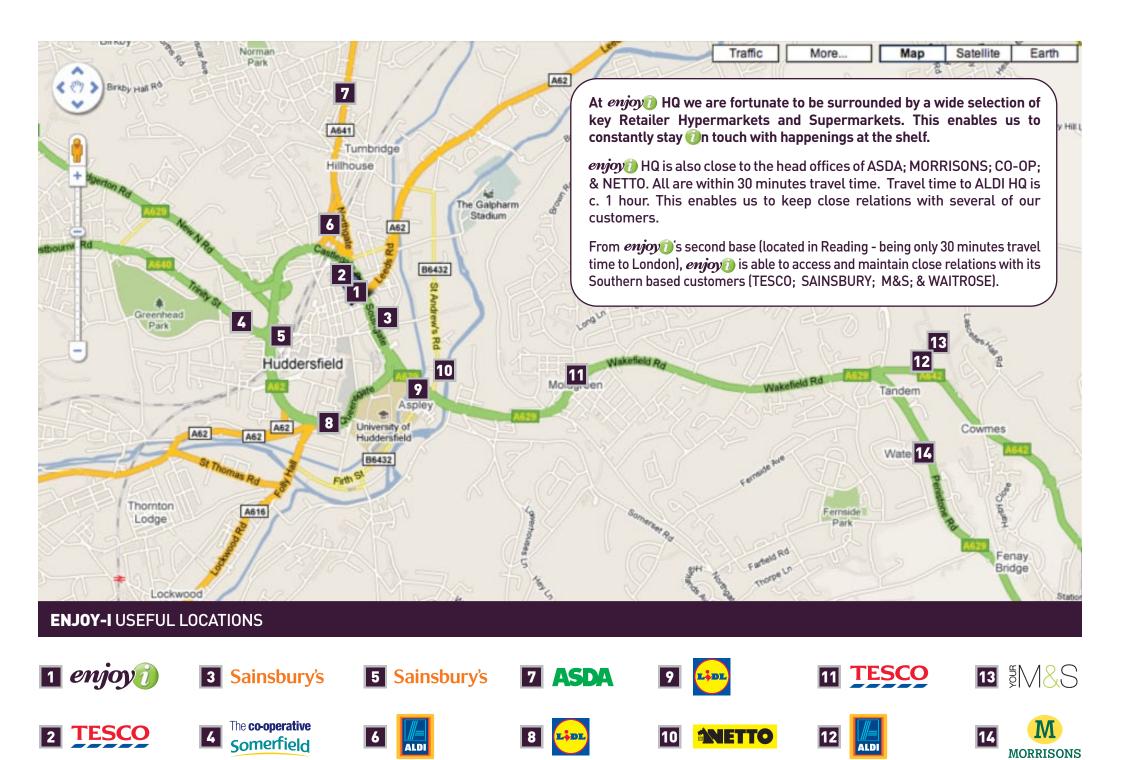

24, or 25) if travelling from East or West.

Car park space, adjacent to the office complex, can be booked for you with advance notice.



## **NEAREST AIRPORT**

Leeds / Bradford airport is approximately 30 minutes drive by taxi from Enjoy-I HQ.

Manchester airport is approximately 45 minutes drive by taxi from Enjoy-I HQ.



## **NEAREST TRAIN STATION**

Huddersfield train station is located only 300 metres from Enjoy-I HQ. From the train station exit, proceed straight across St. Georges Square. Northumberland St. is then directly in front of you. Proceed down the hill for approx 300 metres until you reach The Media Centre complex (which will appear on your left).

Huddersfield is well serviced by direct connections from main line train stations at Wakefield, or Leeds, or Manchester.